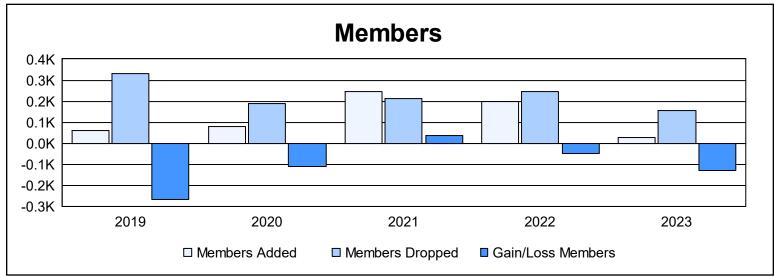

District O 1 As of June 2023 Cumulative

| Year      | New<br>Clubs | Dropped<br>Clubs | Gain/<br>Loss<br>Clubs | New<br>Members | Charter<br>Members | Reinstate<br>Members | Transfer<br>Members | Total<br>Member<br>Added | Total<br>Members<br>Dropped | Gain/<br>Loss<br>Members |
|-----------|--------------|------------------|------------------------|----------------|--------------------|----------------------|---------------------|--------------------------|-----------------------------|--------------------------|
| 2018-2019 | 0            | 4                | -4                     | 49             | 2                  | 2                    | 9                   | 62                       | 330                         | -268                     |
| 2019-2020 | 1            | 5                | -4                     | 39             | 22                 | 14                   | 2                   | 77                       | 189                         | -112                     |
| 2020-2021 | 1            | 7                | -6                     | 193            | 45                 | 6                    | 3                   | 247                      | 211                         | 36                       |
| 2021-2022 | 1            | 4                | -3                     | 112            | 33                 | 50                   | 4                   | 199                      | 247                         | -48                      |
| 2022-2023 | 0            | 2                | -2                     | 16             | 1                  | 9                    | 1                   | 27                       | 156                         | -129                     |
| Average   | 1            | 4                | -4                     | 82             | 21                 | 16                   | 4                   | 122                      | 227                         | -104                     |